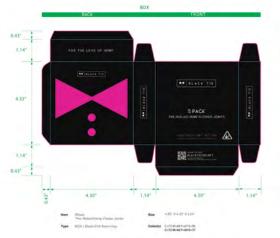

007 •

Master's Degree | Design and Graphic Communication

Saint-Denis - Université Paris VIII

93200 Saint-Denis, France.

1996 to 2000

Bachelor Degree | Communication Sciences

Universidad Mesoamericana

México.

1993 to 1996

Associate's Degree | Computer Programmer and Systems Analyst

"Southern Mexico Computer Center" Mexico.



· Mac OS & Windows PC

· Adobe Premiere-Pro

Excel

· AWS Lightsail

Adobe Creative Suite

· Adobe Indesign

Motion 5

· QuickBooks

 Adobe Dimensions · Adobe Illustrator

· Adobe Photoshop 3D

Macromedia Free Hand

Maya

· Adobe Muse

 Quark Xpress CorelDraw

• 2D illustration

· Adobe LightRoom

· Adobe Photoshop Essentials

Word

· 3D Product modeling • 3D Element Video Copilot

· Final Cut Pro WordPress

### LANGUAGE SKILLS

- English
- Spanish
- French







## BLACK TIE CBD



















# Urbn Leaf



urbn leaf of



urbn leaf �





























+ more botanical ingredients











































| COLORS                        | DIMENSIONS      | FINISH                     | NOTES                              |           |