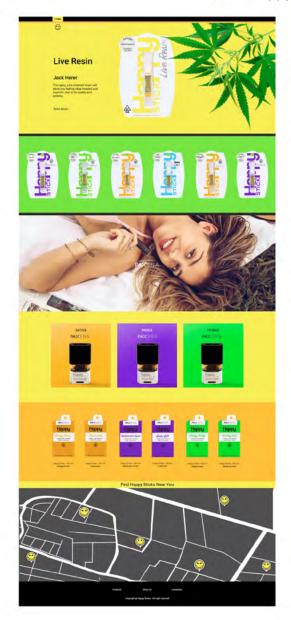

|  |
| 347 C<br>7489 C               | 7 42415 88004 2 |                            |                                    |           | e and a second and |  |





4" In















**Photography** 

Product

Apparel



### Web design & Development

- Landing page
- Web Banners
- · Social media banner design













## App Design & Development

IOS & Android



- Loading up screens & intro
  Backgrounds
  Icons
- Code (HTML, JSON, CSS)
  Data bases MySQL









### **Product Development**









### www.happysticks.com





### www.westcoastfarm.com