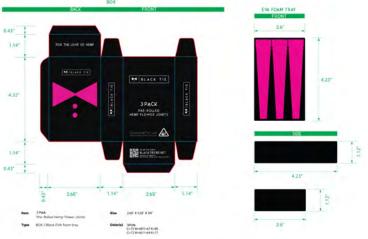

esign and Graphic Communication

Saint-Denis - Université Paris VIII

93200 Saint-Denis, France.

1996 to 2000

Bachelor Degree | Communication Sciences

Universidad Mesoamericana

México.

1993 to 1996

Associate's Degree | Computer Programmer and Systems Analyst

"Southern Mexico Computer Center" Mexico.



· Mac OS & Windows PC

· Adobe Premiere-Pro

Excel

· AWS Lightsail

Adobe Creative Suite

· Adobe Indesign

Motion 5

· QuickBooks

 Adobe Dimensions · Adobe Illustrator

· Adobe Photoshop 3D

Macromedia Free Hand

Maya

· Adobe Muse

 Quark Xpress CorelDraw

• 2D illustration

· Adobe LightRoom

· Adobe Photoshop Essentials

Word

· 3D Product modeling • 3D Element Video Copilot

· Final Cut Pro WordPress

### LANGUAGE SKILLS

- English
- Spanish
- French







## BLACK TIE CBD



















# Urbn Leaf



urbn leaf of



urbn leaf �





























+ more botanical ingredients











































| COLORS                        | DIMENSIONS      | FINISH                     | NOTES                              |           |