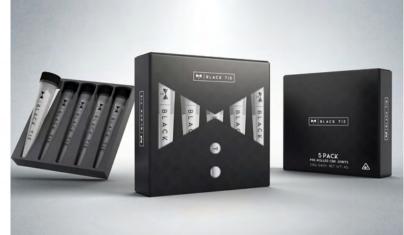

•

Master's Degree | Design and Graphic Communication

Saint-Denis - Université Paris VIII

93200 Saint-Denis, France.

1996 to 2000

Bachelor Degree | Communication Sciences

Universidad Mesoamericana

México.

1993 to 1996

Associate's Degree | Computer Programmer and Systems Analyst

"Southern Mexico Computer Center" Mexico.



· Mac OS & Windows PC

· Adobe Premiere-Pro

Excel

· AWS Lightsail

Adobe Creative Suite

· Adobe Indesign

Motion 5

· QuickBooks

 Adobe Dimensions · Adobe Illustrator

· Adobe Photoshop 3D

Macromedia Free Hand

Maya

· Adobe Muse

 Quark Xpress CorelDraw

• 2D illustration

· Adobe LightRoom

· Adobe Photoshop Essentials

Word

· 3D Product modeling • 3D Element Video Copilot

· Final Cut Pro WordPress

### LANGUAGE SKILLS

- English
- Spanish
- French







## BLACK TIE CBD



















# Urbn Leaf



urbn leaf of



urbn leaf �





























+ more botanical ingredients











































| COLORS                        | DIMENSIONS      | FINISH                     | NOTES                              |           |